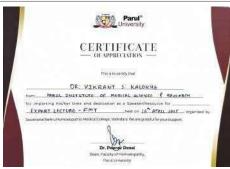

#### **CIRCULAR**

(External Expert Lectures)

Date: 10.06.2024

#### **Circular**

The faculty members of all the departments and students of 1st BHMS are hereby informed that the Department of Anatomy have arranged an Expert Lecture on topic 'Facial Muscles' dated on 18/06/2024 in the room no. 103 from 10 am onward.