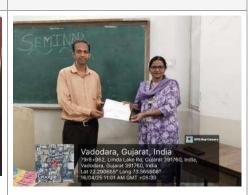

### **REPORT**

Department: Anatomy Year: 1st BHMS Junior

Date: 18/06/2024 Time: 10 am -11 am

Guided by: Dr. Poorav Desai Total Attendees: 90/98

| Date:                        | 18-06-2024                                             |  |
|------------------------------|--------------------------------------------------------|--|
| Time:                        | 10:00 am to 11:00 am                                   |  |
| Name of the Speaker:         | Dr. Bhakti P Pathak                                    |  |
| Topic:                       | Facial Muscle                                          |  |
| Organising Department:       | Anatomy                                                |  |
| Organising Coordinator:      | Dr. Poorav Desai, Dr Sunderlal Longjam                 |  |
| Streaming Platform:          | Parul University                                       |  |
| Arranged for:                | Expert Lecture                                         |  |
| Number of Students attended: | 90                                                     |  |
| Objective:                   | To make students understand and learn the              |  |
|                              | various Facial muscles, its origin, insertion,         |  |
|                              | nerve supply and actions and understand                |  |
|                              | clinical part related to it.                           |  |
| Outcome:                     | Students were able to Understand the various           |  |
|                              | muscles of face, its origin, insertions, nerve supply, |  |
|                              |                                                        |  |
|                              | actions and applied aspect                             |  |