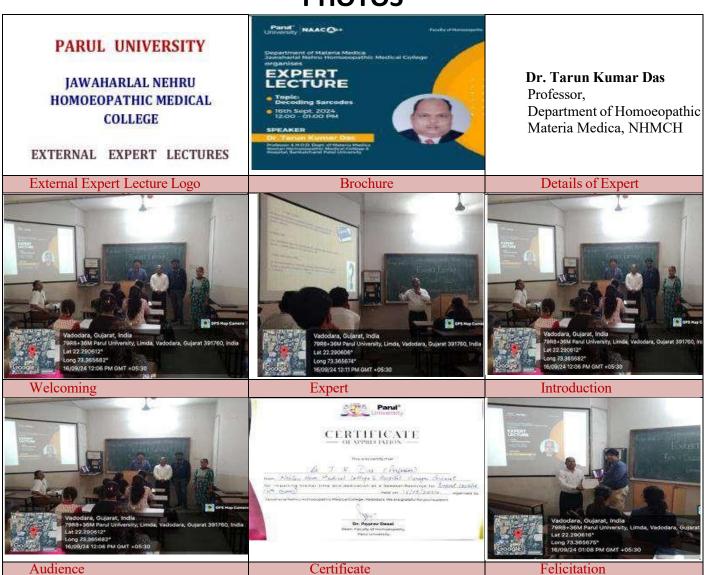

#### EXTERNAL EXPERT LECTURE ACADEMIC CALENDER 2024-2025

| Sr. | Date       | Year/Batch                  | Department                           | Topic                                                                    | Speaker                    |
|-----|------------|-----------------------------|--------------------------------------|--------------------------------------------------------------------------|----------------------------|
| No. |            |                             |                                      |                                                                          |                            |
| 1.  | 2024-06-18 | 1st BHMS-JR                 | Anatomy                              | Facial Muscle                                                            | Dr. Bhakti P.<br>Pathak    |
| 2.  | 2024-06-20 | 4th BHMS                    | Repertory                            | Understanding the applicability of Hompath software in clinical practice | Mr. Hemal Nayak            |
| 3.  | 2024-06-28 | 3rd BHMS                    | Surgery                              | Stridor                                                                  | Dr. Mayursing G.<br>Dodiya |
| 4.  | 2024-07-01 | 1st BHMS                    | Pharmacy                             | Current advances and future perspectives in homoeopathy                  | Dr. R Valavan,             |
| 5.  | 2024-07-04 | 4th BHMS                    | Practice of medicine                 | Human sexuality and it's disorders                                       | Dr. G.K Vankar             |
| 6.  | 2024-07-19 | 4th BHMS                    | Repertory                            | Understanding the applicability of RADAR software in clinical practice   | Mr. Akshay<br>Sharma       |
| 7.  | 2024-09-16 | 4th BHMS                    | MM                                   | Decoding Sarcodes                                                        | Dr. Tarun Kumar<br>Das     |
| 8.  | 2024-11-18 | PGTs of all year            | POM, Organon,<br>MM and<br>Repertory | Integrated approach in Homoeopathy                                       | Dr. Rajat<br>Chattopadhyay |
| 9.  | 2024-11-28 | 2nd BHMS                    | FMT                                  | Certificate Writing-Cause of Death                                       | Dr. Reekee Patel           |
| 10. | 2024-12-07 | 1st BHMS-JR                 | Community medicine                   | Exploring the scope of AYUSH in India's health care                      | Dr. Sudhir Joshi           |
| 11. | 2024-12-17 | 3rd BHMS                    | Surgery                              | Insights in Ophthalmology                                                | Dr. Aesha Hastak           |
| 12. | 2024-12-19 | 2nd BHMS                    | Pathology and<br>Microbiology        | Miasmatic correlation with Pathology                                     | Dr. Ankur Desai            |
| 13. | 2024-12-19 | PGTs of 1st year (2024- 25) | POM, Organon,<br>MM and<br>Repertory | Tinkering Hub visit                                                      | Dr. Harshal Shah           |
| 14. | 2024-12-19 | PGTs of 1st year (2024- 25) | POM, Organon,<br>MM and              | Bioethics and Good clinical practices                                    | Dr. Jignesh Patel          |