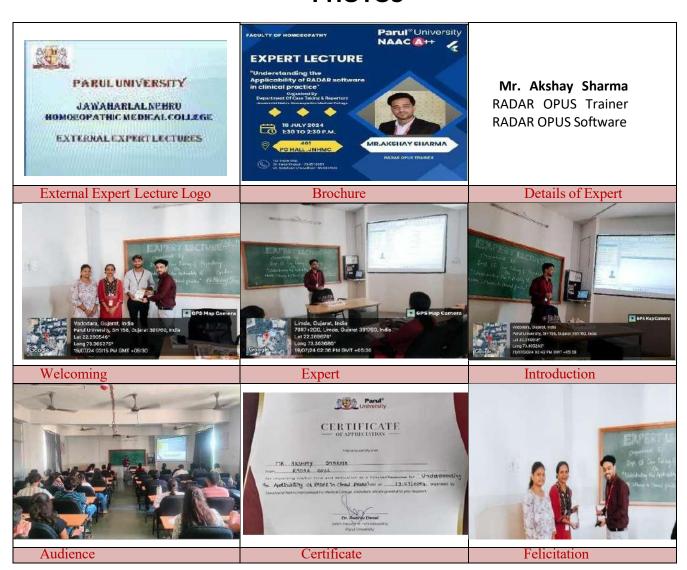

#### EXTERNAL EXPERT LECTURE ACADEMIC CALENDER 2024-2025

| Sr. | Date       | Year/Batch                  | Department                           | Topic                                                                    | Speaker                    |
|-----|------------|-----------------------------|--------------------------------------|--------------------------------------------------------------------------|----------------------------|
| No. |            |                             |                                      |                                                                          |                            |
| 1.  | 2024-06-18 | 1st BHMS-JR                 | Anatomy                              | Facial Muscle                                                            | Dr. Bhakti P.<br>Pathak    |
| 2.  | 2024-06-20 | 4th BHMS                    | Repertory                            | Understanding the applicability of Hompath software in clinical practice | Mr. Hemal Nayak            |
| 3.  | 2024-06-28 | 3rd BHMS                    | Surgery                              | Stridor                                                                  | Dr. Mayursing G.<br>Dodiya |
| 4.  | 2024-07-01 | 1st BHMS                    | Pharmacy                             | Current advances and future perspectives in homoeopathy                  | Dr. R Valavan,             |
| 5.  | 2024-07-04 | 4th BHMS                    | Practice of medicine                 | Human sexuality and it's disorders                                       | Dr. G.K Vankar             |
| 6.  | 2024-07-19 | 4th BHMS                    | Repertory                            | Understanding the applicability of RADAR software in clinical practice   | Mr. Akshay<br>Sharma       |
| 7.  | 2024-09-16 | 4th BHMS                    | MM                                   | Decoding Sarcodes                                                        | Dr. Tarun Kumar<br>Das     |
| 8.  | 2024-11-18 | PGTs of all year            | POM, Organon,<br>MM and<br>Repertory | Integrated approach in Homoeopathy                                       | Dr. Rajat<br>Chattopadhyay |
| 9.  | 2024-11-28 | 2nd BHMS                    | FMT                                  | Certificate Writing-Cause of Death                                       | Dr. Reekee Patel           |
| 10. | 2024-12-07 | 1st BHMS-JR                 | Community medicine                   | Exploring the scope of AYUSH in India's health care                      | Dr. Sudhir Joshi           |
| 11. | 2024-12-17 | 3rd BHMS                    | Surgery                              | Insights in Ophthalmology                                                | Dr. Aesha Hastak           |
| 12. | 2024-12-19 | 2nd BHMS                    | Pathology and<br>Microbiology        | Miasmatic correlation with Pathology                                     | Dr. Ankur Desai            |
| 13. | 2024-12-19 | PGTs of 1st year (2024- 25) | POM, Organon,<br>MM and<br>Repertory | Tinkering Hub visit                                                      | Dr. Harshal Shah           |
| 14. | 2024-12-19 | PGTs of 1st year (2024- 25) | POM, Organon,<br>MM and              | Bioethics and Good clinical practices                                    | Dr. Jignesh Patel          |