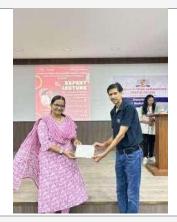

### **GLIMPSES OF THE SEMINAR**

Dr. Bhakti P Pathak,
Professor & HOD,
Department of Anatomy,
PIHR