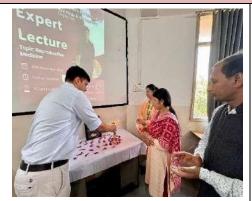

|
| Arranged for                 | External Expert Lecture                                                                 |
| Number of Faculties attended | 6                                                                                       |
| Number of Students attended  | 88                                                                                      |
| Objective                    | To know the reproductive system                                                         |
| Outcome                      | Students understand various aspects of human reproduction and meaning of fertility etc. |



### **PHOTOS**





#### **Parul University**

Dr. Tejas Gopalkrishnan Resident Doctor Department of Obstetrics and Gynaecology















### **ATTENDENCE**

| SF        | Name as per Document (e.g. Leaving Certificate)  | Total:                         |