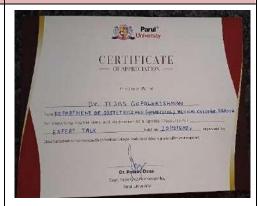

|
| Arranged for                 | External Expert Lecture                                                                 |
| Number of Faculties attended | 6                                                                                       |
| Number of Students attended  | 88                                                                                      |
| Objective                    | To know the reproductive system                                                         |
| Outcome                      | Students understand various aspects of human reproduction and meaning of fertility etc. |



### **PHOTOS**





#### **Parul University**

Dr. Tejas Gopalkrishnan Resident Doctor Department of Obstetrics and Gynaecology















### **ATTENDENCE**

| SF        | Name as per Document (e.g. Leaving Certificate)  | Total:                         |