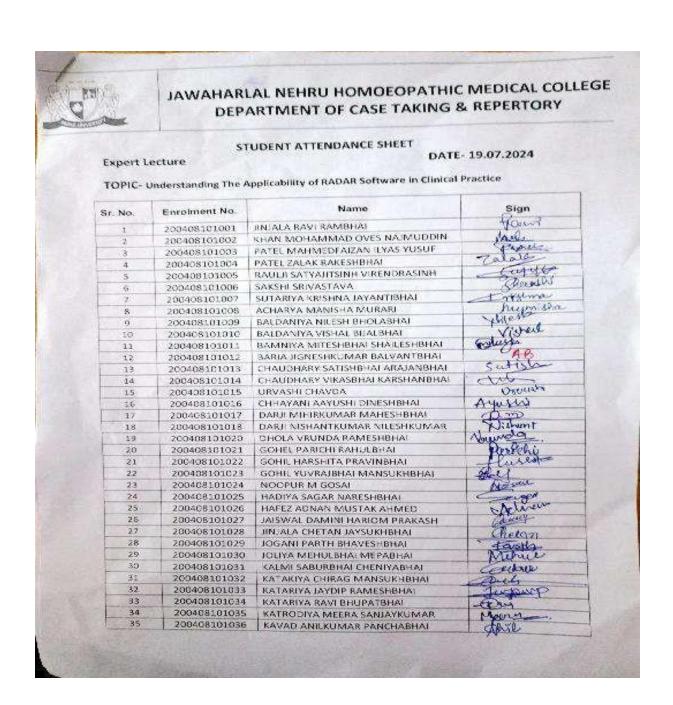

#### EXTERNAL EXPERT LECTURE ACADEMIC CALENDER 2024-2025

| Sr. | Date       | Year/Batch                  | Department                           | Topic                                                                    | Speaker                    |
|-----|------------|-----------------------------|--------------------------------------|--------------------------------------------------------------------------|----------------------------|
| No. |            |                             |                                      |                                                                          |                            |
| 1.  | 2024-06-18 | 1st BHMS-JR                 | Anatomy                              | Facial Muscle                                                            | Dr. Bhakti P.<br>Pathak    |
| 2.  | 2024-06-20 | 4th BHMS                    | Repertory                            | Understanding the applicability of Hompath software in clinical practice | Mr. Hemal Nayak            |
| 3.  | 2024-06-28 | 3rd BHMS                    | Surgery                              | Stridor                                                                  | Dr. Mayursing G.<br>Dodiya |
| 4.  | 2024-07-01 | 1st BHMS                    | Pharmacy                             | Current advances and future perspectives in homoeopathy                  | Dr. R Valavan,             |
| 5.  | 2024-07-04 | 4th BHMS                    | Practice of medicine                 | Human sexuality and it's disorders                                       | Dr. G.K Vankar             |
| 6.  | 2024-07-19 | 4th BHMS                    | Repertory                            | Understanding the applicability of RADAR software in clinical practice   | Mr. Akshay<br>Sharma       |
| 7.  | 2024-09-16 | 4th BHMS                    | MM                                   | Decoding Sarcodes                                                        | Dr. Tarun Kumar<br>Das     |
| 8.  | 2024-11-18 | PGTs of all year            | POM, Organon,<br>MM and<br>Repertory | Integrated approach in Homoeopathy                                       | Dr. Rajat<br>Chattopadhyay |
| 9.  | 2024-11-28 | 2nd BHMS                    | FMT                                  | Certificate Writing-Cause of Death                                       | Dr. Reekee Patel           |
| 10. | 2024-12-07 | 1st BHMS-JR                 | Community medicine                   | Exploring the scope of AYUSH in India's health care                      | Dr. Sudhir Joshi           |
| 11. | 2024-12-17 | 3rd BHMS                    | Surgery                              | Insights in Ophthalmology                                                | Dr. Aesha Hastak           |
| 12. | 2024-12-19 | 2nd BHMS                    | Pathology and<br>Microbiology        | Miasmatic correlation with Pathology                                     | Dr. Ankur Desai            |
| 13. | 2024-12-19 | PGTs of 1st year (2024- 25) | POM, Organon,<br>MM and<br>Repertory | Tinkering Hub visit                                                      | Dr. Harshal Shah           |
| 14. | 2024-12-19 | PGTs of 1st year (2024- 25) | POM, Organon,<br>MM and              | Bioethics and Good clinical practices                                    | Dr. Jignesh Patel          |