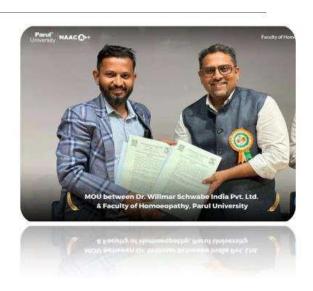

| 10                                                   |  |  |
| Time                  | 10 a.m. to 11 a.m.                                   |  |  |
| Name of the Speaker   | Dr. R. Valavan of Willmar Schwabe Company            |  |  |
| Topic                 | Current Advances & Future Perspective in Homoeopathy |  |  |
| Organizing Department | Homoeopathic Pharmacy of Jnhmc                       |  |  |
| Streaming Platform    | Medical Auditorium, Parul University                 |  |  |
| Arranged for          | MOU and Expert Lecture                               |  |  |
| No Of Faculties       | <u>28</u>                                            |  |  |
| No of Students        | 305                                                  |  |  |

### **PHOTOS**







#### Jawaharlal Nehru Homoeopathic Medical College

#### LIGHTENING THE LAMP BY DR R. VALAVAN & DR. POORAV DESAI





# Expert lecture by Dr. R. Valavan on current advances & future perspective in homoeopathy





### Jawaharlal Nehru Homoeopathic Medical College

### **Attendance**

|           | AH                        | INHMC-TE                 | Expart Letwe                      | Date - of 07 |
|-----------|---------------------------|--------------------------|-----------------------------------|--------------|
| Sr.<br>No | Name                      | Designation              | Department                        | Signature    |
| 1         | Dr. Poorav Desai          | Principal &<br>Professor | Anatomy                           |              |
| 2         | Dr. Parul Sharma