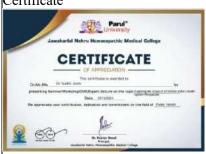

expert lecture would focus on educating participants about the role of AYUSH in India's health system, its integration with modern medical practices, and its potential for addressing health issues at both preventive and curative levels. It would also aim to highlight the challenges, opportunities, and policies surrounding AYUSH, particularly how it can contribute to improving public health

#### Outcome:

Participants gained a deeper understanding of the AYUSH systems and their relevance to public health.

It highlighted how AYUSH practices can play a role in preventive health, chronic disease management, and improving quality of life.



## Glimpses of Expert lecture





Details of Expert:

Dr Sudhir Joshi District Ayush Officer, Vadodara







Introduction



Audience



Certificate



Vote of thank





#### **ATTENDENCE**



#### Faculty of Homoeopathy

Jawaharial Nehru Homoeopathic Medical College

EVENT FOUNDATION Programme - 14 BAMS
TOPIC! Exploring the score OF AYUSH in Snelia's health corre
ORGANISED BY community medicine dem. Dr zamknere permi(no. 1)
RESOURCE DR sudhir Toshi, District Ayush officer.
PARTICIPANTS First BAMS, Studends - 2,24-25

DATE 3-12-2024

| Sr. No. | Enrollment No.